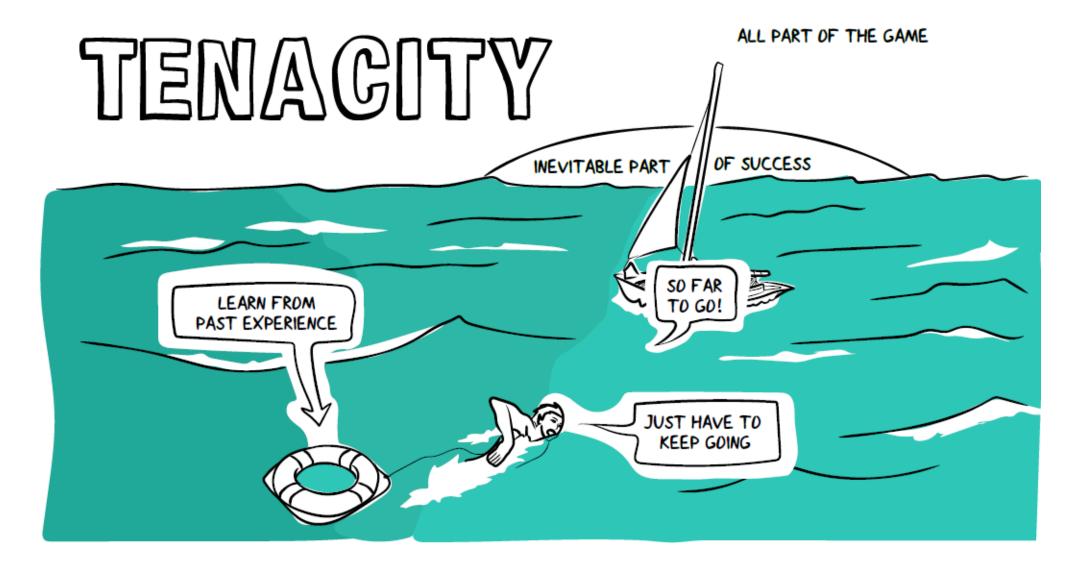

## 6 Domains of Resilience

Based on the neurobiological foundations of the Predictive 6 Factor Resilience Scale