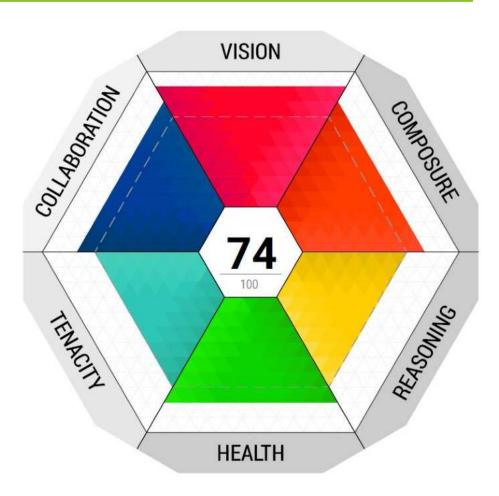

## 6 Domains of Resilience

Based on the neurobiological foundations of the Predictive 6 Factor Resilience Scale