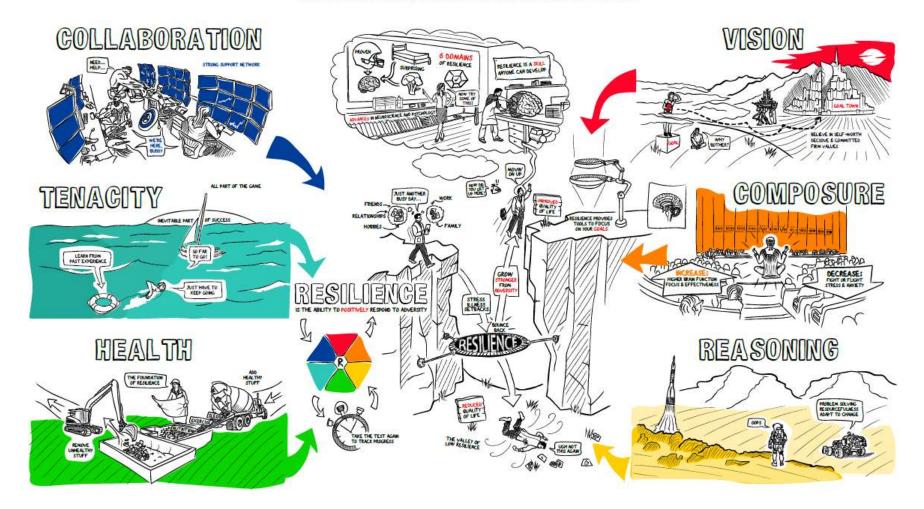

## 6 Domains of Resilience

Based on the neurobiological foundations of the Predictive 6 Factor Resilience Scale