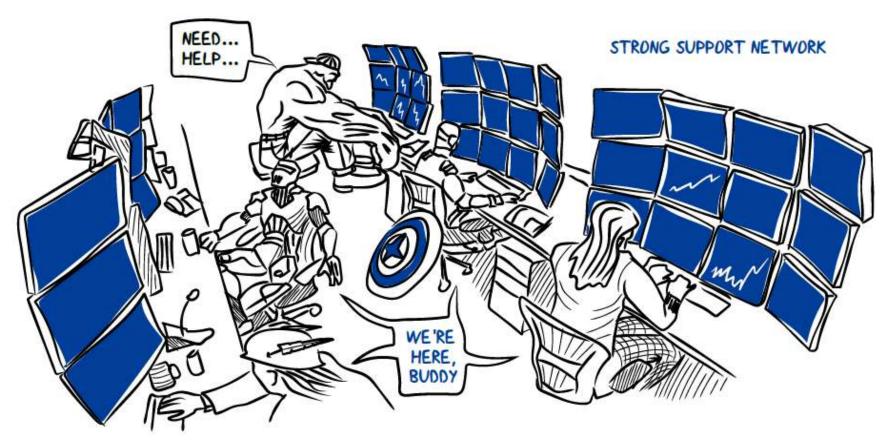

## 6 Domains of Resilience

Based on the neurobiological foundations of the Predictive 6 Factor Resilience Scale