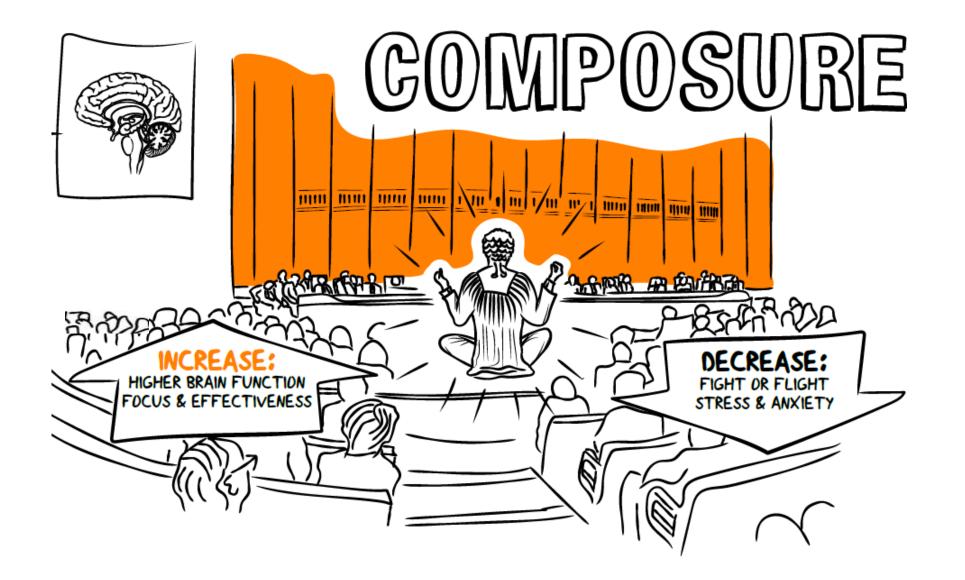

## 6 Domains of Resilience

Based on the neurobiological foundations of the Predictive 6 Factor Resilience Scale