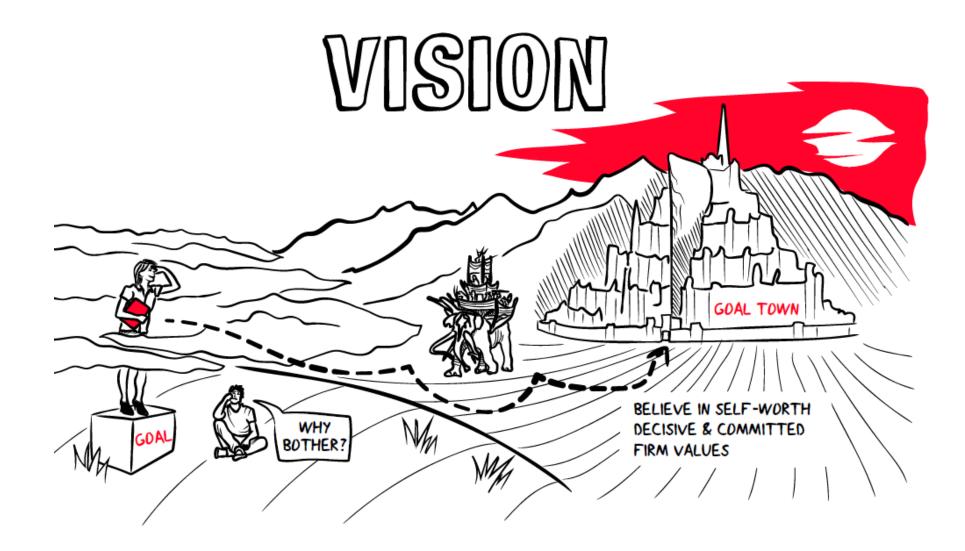

## 6 Domains of Resilience

Based on the neurobiological foundations of the Predictive 6 Factor Resilience Scale