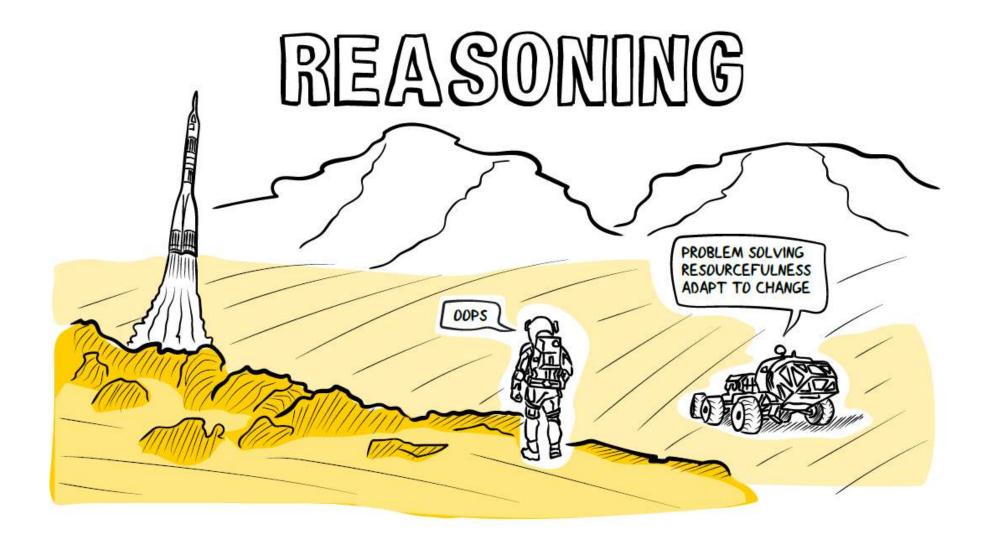

## 6 Domains of Resilience

Based on the neurobiological foundations of the Predictive 6 Factor Resilience Scale