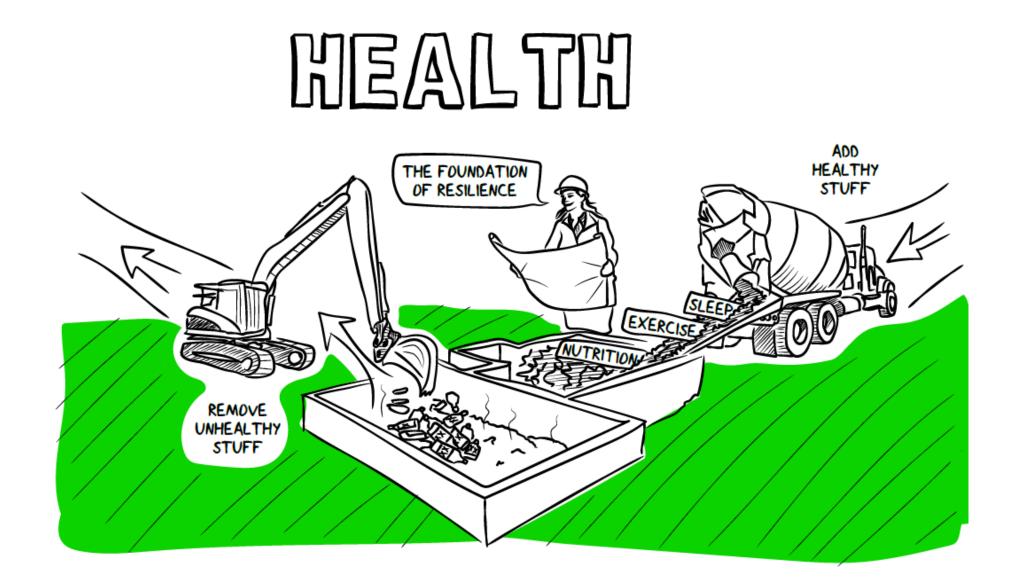

## 6 Domains of Resilience

Based on the neurobiological foundations of the Predictive 6 Factor Resilience Scale