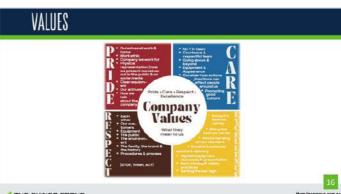

|
|           |          |                                                                                                 |
|           |          |                                                                                                 |
|           |          |                                                                                                 |
|           |          |                                                                                                 |
|           |          |                                                                                                 |
|           |          |                                                                                                 |











| NOTES / REFLECTION |  |
|--------------------|--|
|                    |  |
|                    |  |
|                    |  |
|                    |  |
|                    |  |











| NOTES / REFLECTION |  |
|--------------------|--|
|                    |  |
|                    |  |
|                    |  |
|                    |  |
|                    |  |



| //         | //          | What are your triggers, and what can you do to be prepared to regulate your |
|------------|-------------|-----------------------------------------------------------------------------|
| <u>8</u> / | 5           | emotions?                                                                   |
|            |             |