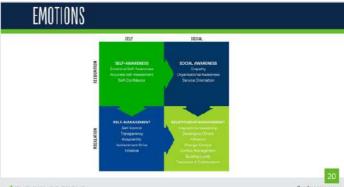

|          |                                                                                                 |
|           |          |                                                                                                 |
|           |          |                                                                                                 |
|           |          |                                                                                                 |
|           |          |                                                                                                 |











| NOTES / REFLECTION |  |
|--------------------|--|
|                    |  |
|                    |  |
|                    |  |
|                    |  |
|                    |  |











| NOTES / REFLECTION |  |
|--------------------|--|
|                    |  |
|                    |  |
|                    |  |
|                    |  |
|                    |  |



| //         | //          | What are your triggers, and what can you do to be prepared to regulate your |
|------------|-------------|-----------------------------------------------------------------------------|
| <u>8</u> / | 5           | emotions?                                                                   |
|            |             |                                                                             |
|            | • · • • •   |                                                                             |
|            |             |