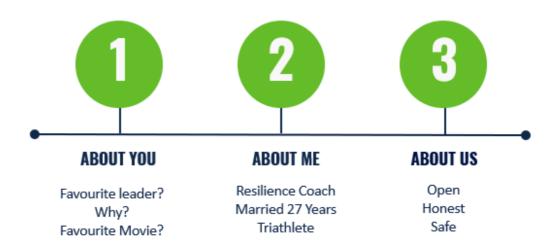

### THE 3 PARTS

In an Emergency Acknowledgement of Country Mentally Healthy

| NOTES / REFLECTION |  |
|--------------------|--|
|                    |  |
|                    |  |
|                    |  |
|                    |  |
|                    |  |