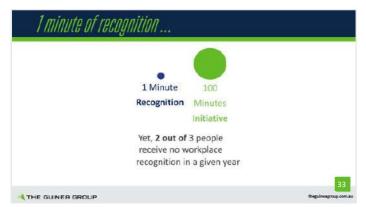

|  |
|                                                      |  |
|                                                      |  |
|                                                      |  |
|                                                      |  |
|                                                      |  |
|                                                      |  |
|                                                      |  |
|                                                      |  |
|                                                      |  |
|                                                      |  |
|                                                      |  |
|                                                      |  |
|                                                      |  |











| NOTES / REFLECTION |
|--------------------|
|                    |
|                    |
|                    |
|                    |
|                    |











| NOTES / REFLECTION |             |
|--------------------|-------------|
|                    |             |
|                    |             |
|                    | • • • • • • |
|                    |             |
|                    |             |



| <u>&amp;</u> | Reflect on how you could be more transformational! |  |
|--------------|----------------------------------------------------|--|
|              |                                                    |  |
|              |                                                    |  |
|              |                                                    |