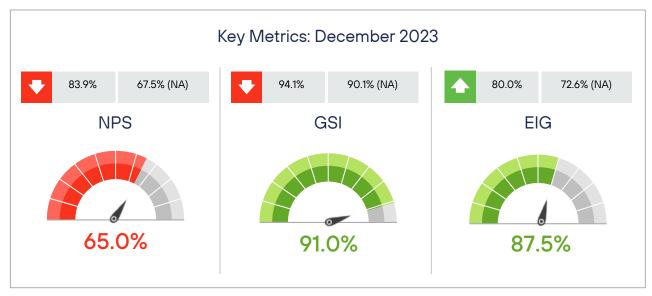

## Growing and Contributing in 2023

IMPROVE MY MEMORY LEARN MORE MECHANICAL STUFF

LEARN HOW TO READ BODY LANGUAGE WELL

TO FURTHER STRENGTHEN WORKSHOP KNOWLEDGE AND EASE PRESSURE ON TECHNICAL TEAM

PLANNING