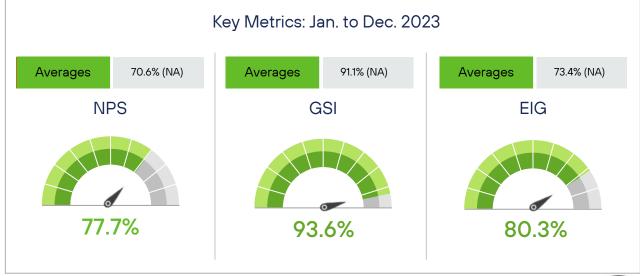

## Growing and Contributing in 2023

IMPROVE MY MEMORY LEARN MORE MECHANICAL STUFF

LEARN HOW TO READ BODY LANGUAGE WELL

TO FURTHER STRENGTHEN WORKSHOP KNOWLEDGE AND EASE PRESSURE ON TECHNICAL TEAM

PLANNING